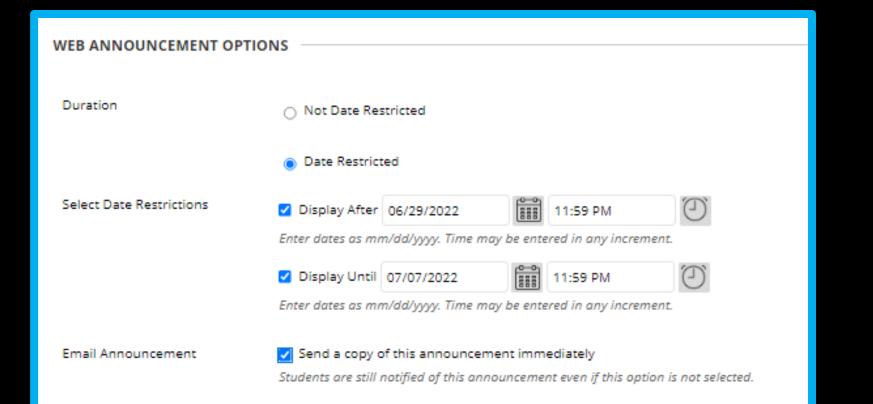

#### ANNOUNCEMENT INFORMATION Subject Black Message For the toolbar, press ALT+F10 (PC) or ALT+FN+F10 (Mac). Ξ в υ S Arial V 10pt Paragraph $\sim$ $\sim$ $\sim$ .... C Ξ ē A $\underline{T}_{\times}$ Q = **N** \$ × 6 F ~ ~ ~ 8 X2 S. RBC 100 $X_2$ SI IIc + Ω ٢ V T 77 -⊞~ E 田 罚 :X: Œ Œ • ? K 3 × 8 Ť <> (;) $\oplus$