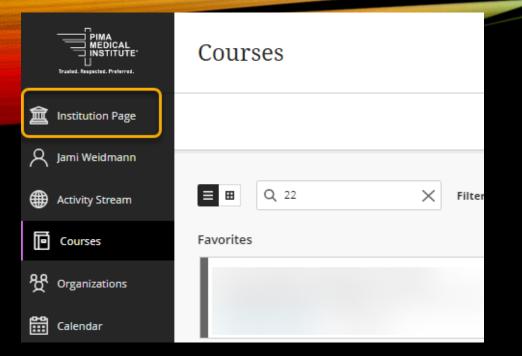

- Only PMI Email
- Include a photo
- Set to visible
- Add notes: your degrees, your experience, and your teaching philosophy

- Search for specific courses
- Star to favorite them