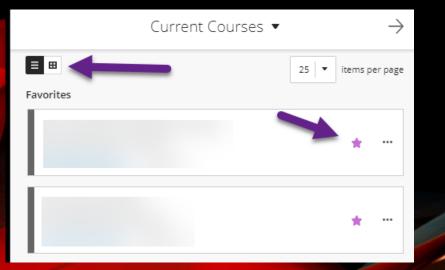

- Only PMI Email
- Include a photo
- Set to visible
- Add notes: your degrees, your experience, and your teaching philosophy

- Search for specific courses
- Star to favorite them