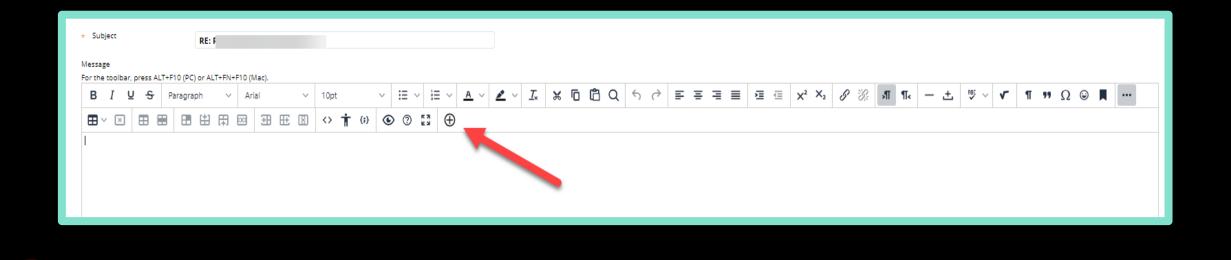

#### ANNOUNCEMENT INFORMATION Subject Black Message For the toolbar, press ALT+F10 (PC) or ALT+FN+F10 (Mac). Ξ в υ S Arial V 10pt Paragraph $\sim$ $\sim$ $\sim$ .... C Ξ ē A $\underline{T}_{\times}$ Q = **N** \$ × 6 F ~ ~ ~ 8 X2 S. RBC 100 $X_2$ SI IIc + Ω ٢ V T 77 -⊞~ E 田 罚 :X: Œ Œ • ? K 3 × 8 Ť <> (;) $\oplus$